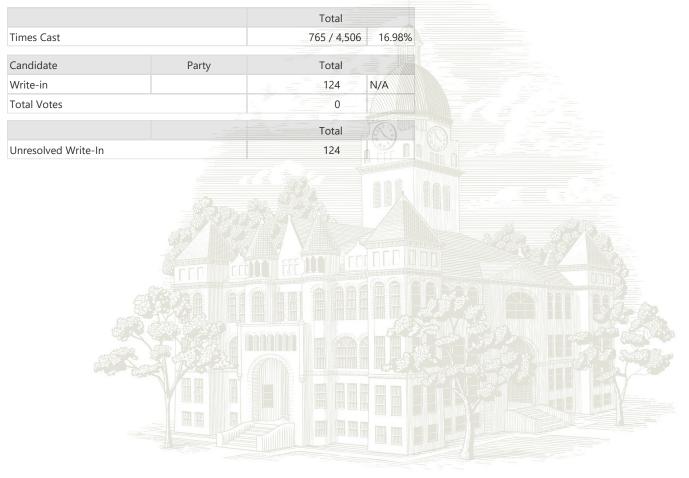

## City of Carl Junction Alderman - Ward I (Vote for 1)

|                     |       | Total              |
|---------------------|-------|--------------------|
| Times Cast          |       | 210 / 1,162 18.07% |
| Candidate           | Party | Total              |
| Write-in            |       | 55 N/A             |
| Total Votes         |       | 0                  |
|                     |       | Total              |
| Unresolved Write-In |       | 55                 |
|                     |       |                    |