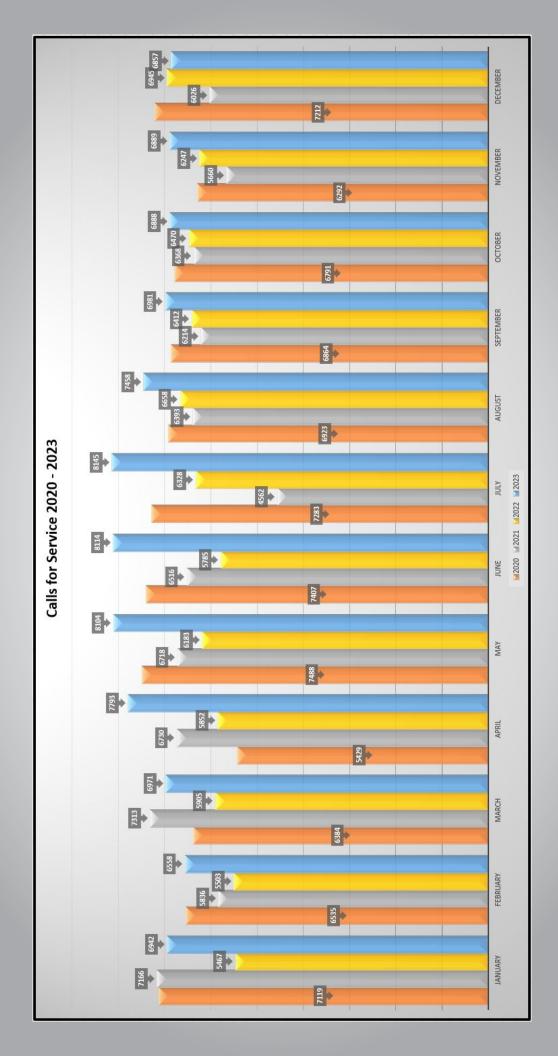

### **CALLS FOR SERVICE**

| Calls for Service 2020 - 2023 |       |       |       |       |  |  |  |
|-------------------------------|-------|-------|-------|-------|--|--|--|
|                               | 2020  | 2021  | 2022  | 2023  |  |  |  |
| January                       | 7119  | 7166  | 5467  | 6942  |  |  |  |
| February                      | 6535  | 5836  | 5503  | 6558  |  |  |  |
| March                         | 6384  | 7313  | 5905  | 6971  |  |  |  |
| April                         | 5429  | 6730  | 5852  | 7793  |  |  |  |
| May                           | 7488  | 6718  | 6183  | 8104  |  |  |  |
| June                          | 7407  | 6516  | 5785  | 8114  |  |  |  |
| July                          | 7283  | 4562  | 6328  | 8145  |  |  |  |
| August                        | 6923  | 6393  | 6658  | 7458  |  |  |  |
| September                     | 6864  | 6214  | 6412  | 6981  |  |  |  |
| October                       | 6791  | 6368  | 6470  | 6888  |  |  |  |
| November                      | 6292  | 5660  | 6247  | 6889  |  |  |  |
| December                      | 7212  | 6026  | 6945  | 6857  |  |  |  |
| TOTAL                         | 81727 | 75502 | 73755 | 87700 |  |  |  |

# CALLS FOR SERVICE

POLICE DEPARTMENT