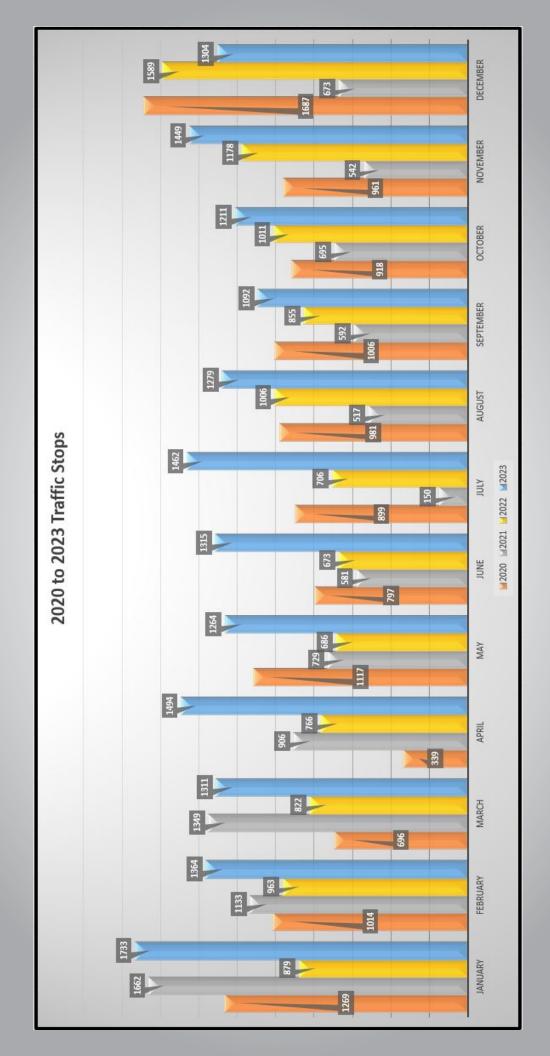

### TRAFFIC STOPS

| 2020 - 2023 TRAFFIC STOPS |       |      |       |       |  |  |
|---------------------------|-------|------|-------|-------|--|--|
|                           | 2020  | 2021 | 2022  | 2023  |  |  |
| JANUARY                   | 1269  | 1662 | 879   | 1733  |  |  |
| FEBRUARY                  | 1014  | 1133 | 963   | 1364  |  |  |
| MARCH                     | 696   | 1349 | 822   | 1311  |  |  |
| APRIL                     | 339   | 906  | 766   | 1494  |  |  |
| MAY                       | 1117  | 729  | 686   | 1264  |  |  |
| JUNE                      | 797   | 581  | 673   | 1315  |  |  |
| JULY                      | 899   | 150  | 706   | 1462  |  |  |
| AUGUST                    | 981   | 517  | 1006  | 1279  |  |  |
| SEPTEMBER                 | 1006  | 592  | 855   | 1092  |  |  |
| OCTOBER                   | 918   | 695  | 1011  | 1211  |  |  |
| NOVEMBER                  | 961   | 542  | 1178  | 1449  |  |  |
| DECEMBER                  | 1687  | 673  | 1589  | 1304  |  |  |
| TOTAL                     | 11684 | 9529 | 11134 | 16278 |  |  |

### TRAFFIC STOPS