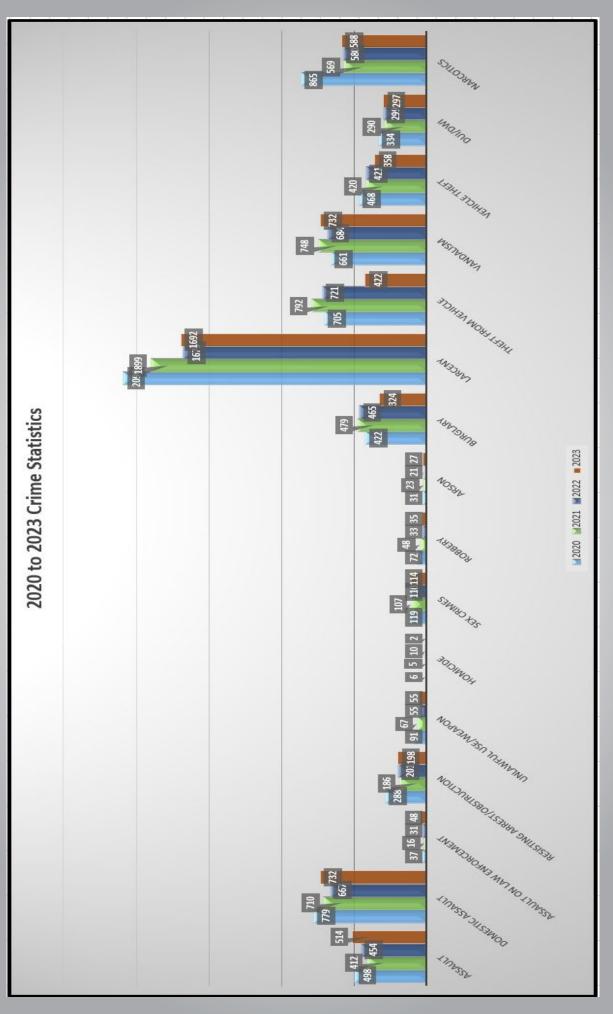

### **CRIME STATISTICS**

| 2020 - 2023 CRIME STATISTICS |      |      |      |       |  |
|------------------------------|------|------|------|-------|--|
| 2020 - 2025 CRIVIE STAT      | 2020 | 2021 | 2022 | 2023  |  |
| ASSAULT                      | 498  | 412  | 454  | 514   |  |
| DOMESTIC ASSAULT             | 779  | 710  | 667  | 732   |  |
|                              |      |      |      | 14.54 |  |
| ASSAULT ON LAW ENFORCEMENT   | 37   | 16   | 31   | 48    |  |
| RESISTING ARREST/OBSTRUCTION | 288  | 186  | 201  | 198   |  |
| UNLAWFUL USE/WEAPON          | 91   | 67   | 55   | 55    |  |
| HOMICIDE                     | 6    | 5    | 10   | 1     |  |
| SEX CRIMES                   | 119  | 107  | 110  | 114   |  |
| ROBBERY                      | 72   | 48   | 33   | 35    |  |
| TOTAL VIOLENT CRIME          | 1890 | 1551 | 1561 | 1697  |  |
| ARSON                        | 31   | 23   | 21   | 27    |  |
| BURGLARY                     | 422  | 479  | 465  | 324   |  |
| LARCENY                      | 2090 | 1899 | 1675 | 1692  |  |
| THEFT FROM VEHICLE           | 705  | 792  | 721  | 422   |  |
| VANDALISM                    | 661  | 748  | 684  | 732   |  |
| VEHICLE THEFT                | 468  | 420  | 421  | 358   |  |
| TOTAL PROPERTY CRIME         | 4377 | 4361 | 3987 | 3555  |  |
| DUI/DWI                      | 334  | 290  | 299  | 297   |  |
| NARCOTICS                    | 865  | 569  | 580  | 588   |  |
| TOTAL DRUG/ALCOHOL CRIME     | 1199 | 859  | 879  | 885   |  |
| TOTAL CRIME                  | 7466 | 6771 | 6427 | 6138  |  |

# CRIME STATISTICS

POLICE DEPARTMENT