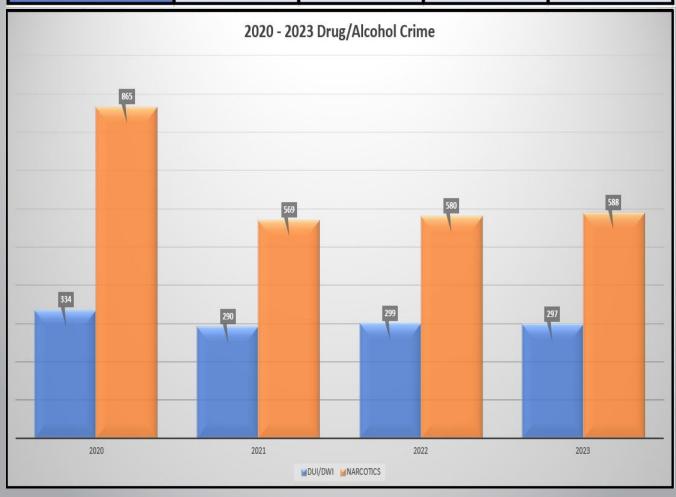

### DRUG & ALCOHOL CRIMES

| Drug/Alcohol Crime 2020 - 2023 |      |      |      |      |  |  |
|--------------------------------|------|------|------|------|--|--|
|                                | 2020 | 2021 | 2022 | 2023 |  |  |
| DUI/DWI                        | 334  | 290  | 299  | 297  |  |  |
| NARCOTICS                      | 865  | 569  | 580  | 588  |  |  |
| TOTAL                          | 1199 | 859  | 879  | 885  |  |  |