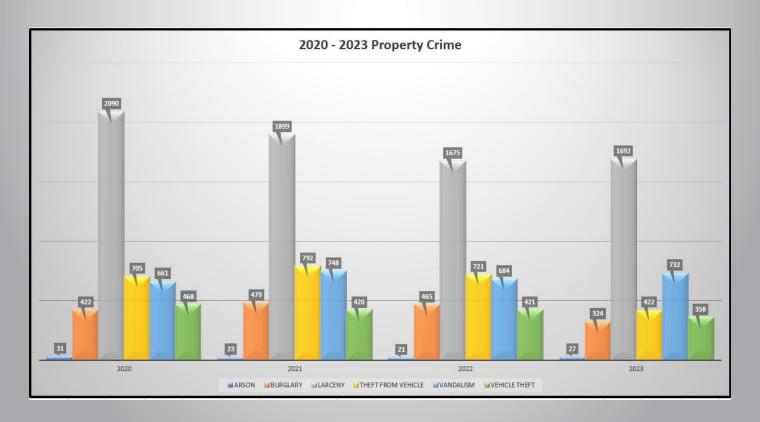

#### **PROPERTY CRIMES**

| Property Crime 2020 - 2023 |      |      |      |      |  |  |
|----------------------------|------|------|------|------|--|--|
|                            | 2020 | 2021 | 2022 | 2023 |  |  |
| ARSON                      | 31   | 23   | 21   | 27   |  |  |
| BURGLARY                   | 422  | 479  | 465  | 324  |  |  |
| LARCENY                    | 2090 | 1899 | 1675 | 1692 |  |  |
| THEFT FROM VEHICLE         | 705  | 792  | 721  | 422  |  |  |
| VANDALISM                  | 661  | 748  | 684  | 732  |  |  |
| VEHICLE THEFT              | 468  | 420  | 421  | 358  |  |  |
| TOTALS                     | 4377 | 4361 | 3987 | 3555 |  |  |