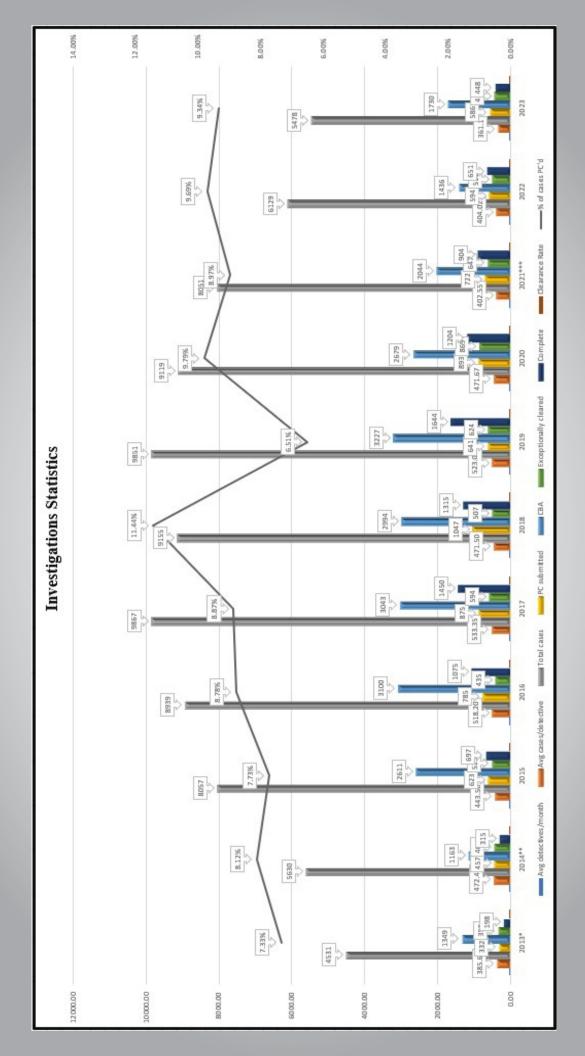

|
| LARCENY                    | 2090 | 1899 | 1675 | 1692 |  |  |
| THEFT FROM VEHICLE         | 705  | 792  | 721  | 422  |  |  |
| VANDALISM                  | 661  | 748  | 684  | 732  |  |  |
| VEHICLE THEFT              | 468  | 420  | 421  | 358  |  |  |
| TOTALS                     | 4377 | 4361 | 3987 | 3555 |  |  |





### DRUG & ALCOHOL CRIMES

| Drug/Alcohol Crime 2020 - 2023 |      |      |      |      |  |  |
|--------------------------------|------|------|------|------|--|--|
|                                | 2020 | 2021 | 2022 | 2023 |  |  |
| DUI/DWI                        | 334  | 290  | 299  | 297  |  |  |
| NARCOTICS                      | 865  | 569  | 580  | 588  |  |  |
| TOTAL                          | 1199 | 859  | 879  | 885  |  |  |





### INVESTIGATIONS





POLICE DEPARTMENT