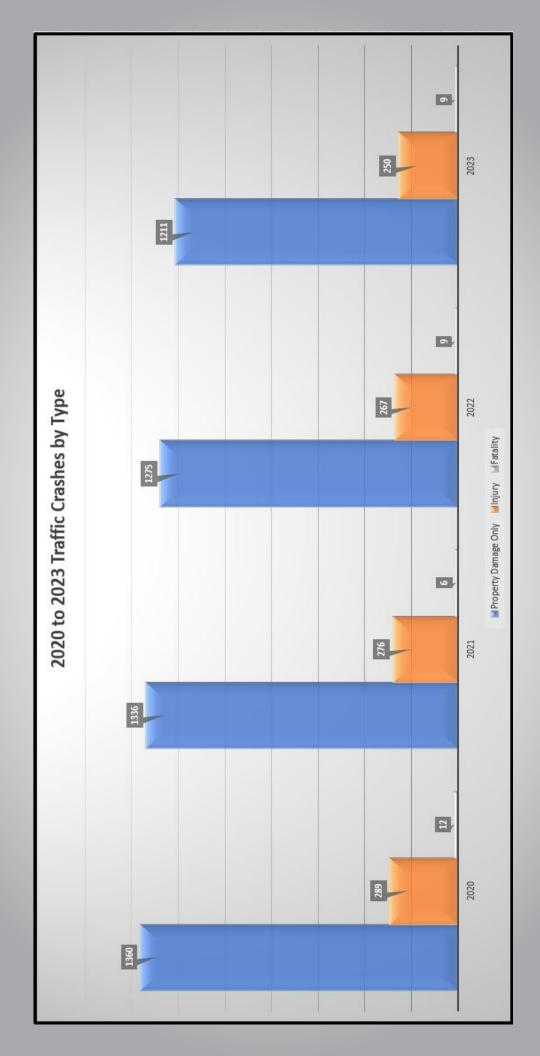

### TRAFFIC CRASHES

| 2020 - 2023 TRAFFIC CRASHES |      |      |      |      |  |  |
|-----------------------------|------|------|------|------|--|--|
|                             | 2020 | 2021 | 2022 | 2023 |  |  |
| JANUARY                     | 141  | 125  | 119  | 114  |  |  |
| FEBRUARY                    | 141  | 97   | 115  | 122  |  |  |
| MARCH                       | 127  | 158  | 107  | 109  |  |  |
| APRIL                       | 84   | 150  | 121  | 107  |  |  |
| MAY                         | 153  | 150  | 135  | 138  |  |  |
| JUNE                        | 139  | 125  | 138  | 123  |  |  |
| JULY                        | 137  | 50   | 115  | 119  |  |  |
| AUGUST                      | 150  | 117  | 117  | 130  |  |  |
| SEPTEMBER                   | 136  | 156  | 158  | 128  |  |  |
| OCTOBER                     | 149  | 190  | 137  | 130  |  |  |
| NOVEMBER                    | 159  | 149  | 155  | 112  |  |  |
| DECEMBER                    | 145  | 151  | 133  | 138  |  |  |
| TOTAL                       | 1661 | 1618 | 1550 | 1470 |  |  |

## TRAFFIC CRASHES