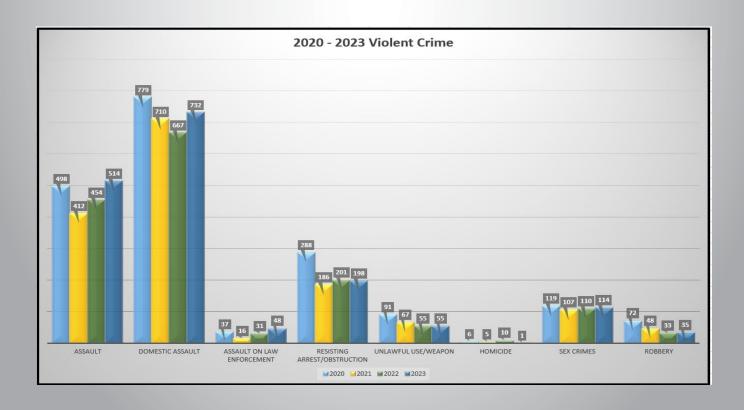

### **VIOLENT CRIME**

| Violent Crime 2020 - 2023    |      |      |      |      |  |
|------------------------------|------|------|------|------|--|
|                              | 2020 | 2021 | 2022 | 2023 |  |
| ASSAULT                      | 498  | 412  | 454  | 514  |  |
| DOMESTIC ASSAULT             | 779  | 710  | 667  | 732  |  |
| ASSAULT ON LAW ENFORCEMENT   | 37   | 16   | 31   | 48   |  |
| RESISTING ARREST/OBSTRUCTION | 288  | 186  | 201  | 198  |  |
| UNLAWFUL USE/WEAPON          | 91   | 67   | 55   | 55   |  |
| HOMICIDE                     | 6    | 5    | 10   | 1    |  |
| SEX CRIMES                   | 119  | 107  | 110  | 114  |  |
| ROBBERY                      | 72   | 48   | 33   | 35   |  |
| TOTAL                        | 1890 | 1551 | 1561 | 1697 |  |