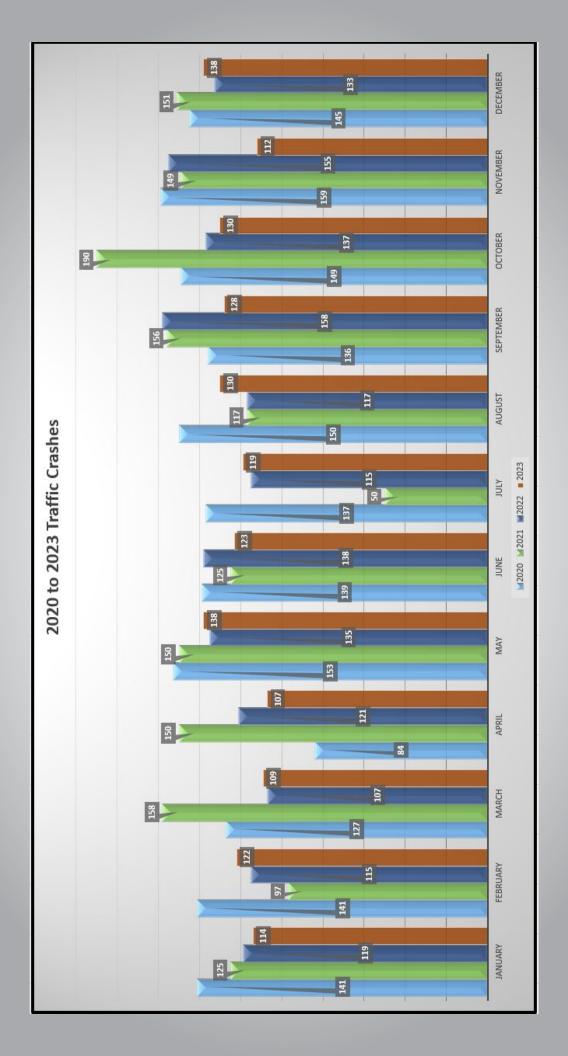

### TRAFFIC CRASHES

| 2020 - 2023 TRAFFIC CRASHES |      |      |      |      |  |  |
|-----------------------------|------|------|------|------|--|--|
|                             | 2020 | 2021 | 2022 | 2023 |  |  |
| JANUARY                     | 141  | 125  | 119  | 114  |  |  |
| FEBRUARY                    | 141  | 97   | 115  | 122  |  |  |
| MARCH                       | 127  | 158  | 107  | 109  |  |  |
| APRIL                       | 84   | 150  | 121  | 107  |  |  |
| MAY                         | 153  | 150  | 135  | 138  |  |  |
| JUNE                        | 139  | 125  | 138  | 123  |  |  |
| JULY                        | 137  | 50   | 115  | 119  |  |  |
| AUGUST                      | 150  | 117  | 117  | 130  |  |  |
| SEPTEMBER                   | 136  | 156  | 158  | 128  |  |  |
| OCTOBER                     | 149  | 190  | 137  | 130  |  |  |
| NOVEMBER                    | 159  | 149  | 155  | 112  |  |  |
| DECEMBER                    | 145  | 151  | 133  | 138  |  |  |
| TOTAL                       | 1661 | 1618 | 1550 | 1470 |  |  |

## TRAFFIC CRASHES