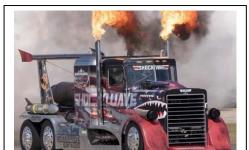

**SHOCKWAVE:** Don't miss the world's most powerful truck melt down the cars with it's three jet engines pumping out 36,000 horsepower. It'll be a fire and smoke show that will blow you away!

**TRICK OR TREAT:** Wear your favorite costume and come trick or treat with all the show performers at the Pit Party on the track.